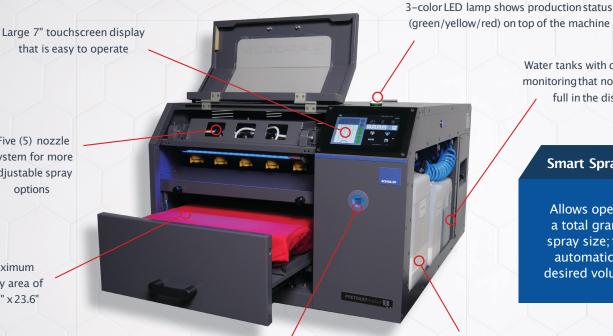

## **Explore the PTM5**

Five (5) nozzle system for more

adjustable spray options

Maximum spray area of 16.5" x 23.6"

Improved control board for intelligent menu guidance and maintenance functions

(green/yellow/red) on top of the machine

Water tanks with digital level monitoring that notifies when full in the display

#### **Smart Spray Technology**

Allows operators to input a total gram amount and spray size; the system will automatically apply the desired volume of pretreat.

Pretreat Tanks (1/2) and Water Tank with digital level monitoring that notifies when empty in the display