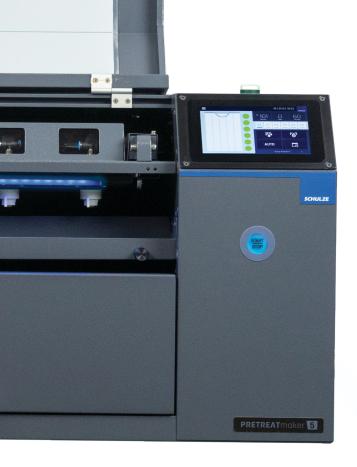

## **Explore the PTM5**

Five (5) nozzle system for more

adjustable spray options

Maximum spray area of 16.5" x 23.6"

Improved control board for intelligent menu guidance and maintenance functions

(green/yellow/red) on top of the machine

# Optimize Your Production Requirements

A smarter system empowered by advanced chip technology provides an automated workflow so you have more efficient spray time and less downtime. With the smart intuitive user interface design, you will always be up-to-date on important maintenance functions. Get quality and consistency with these easy to use smart features: